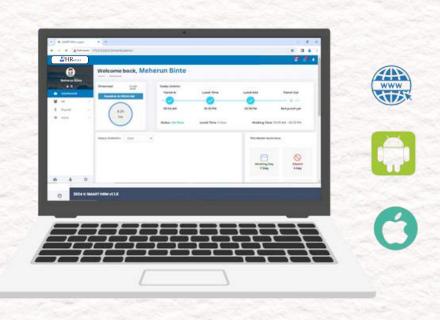

### SOFTWARE THAT MAKES HR SIMPLE

Transform the way your HR department works. Manage HR and payroll activities from a single software. Our HR software is by used more than 300 companies across the country.HR Sheba is the best HR software in Bangladesh. Transform the way your HR department works. Manage HR and payroll activities from a single software. Smart HR is the best HR software Bangladesh.